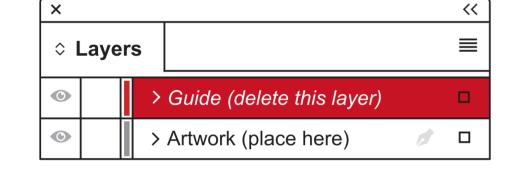

## How to set and supply your artwork correctly

- Select: Layers Tool: ◆ (F7) > Select: Artwork (place here) layer.
   Create/Add your design to the Artwork layer.
- 2. Once your design is complete, please remove the *Guide* layer.

  Failure to remove will result in the guide layer printing over your artwork design.
- 3. Export to: Adobe PDF (Print) (PC: ctrl+ E / Mac: cmd+E).

Please ensure when exporting to a PDF file you select 'pages':